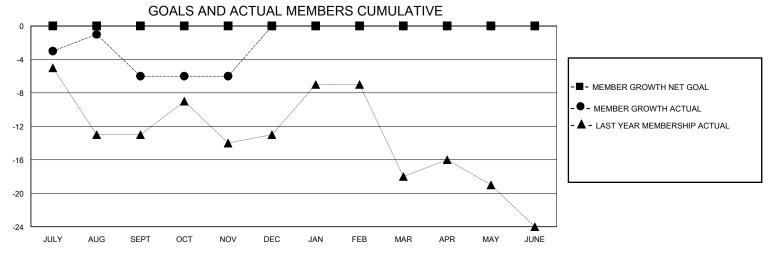

## MONTHLY MEMBERSHIP PROGRESS REPORT

District 38 L

GMT: LOCATION NEBRASKA GMT CA

|               | Club          | s           |               | Members RESULTS FOR 2024-2025 |                        |                         |                                                    |  |
|---------------|---------------|-------------|---------------|-------------------------------|------------------------|-------------------------|----------------------------------------------------|--|
|               | RESULTS FOR   | R 2024-2025 |               |                               |                        |                         |                                                    |  |
| QUARTER       | NEW CLUB GOAL | NEW CLUBS   | DROPPED CLUBS | QUARTER MEME                  | BER GROWTH NET<br>GOAL | MEMBER GROWTH<br>ACTUAL | DROPPED<br>MEMBERS ACTUAL<br>(including transfers) |  |
| JULY/AUG/SEPT | 0             | 0           | 0             | JULY/AUG/SEPT                 | 0                      | 5                       | 11                                                 |  |
| OCT/NOV/DEC   | 0             | 0           | 0             | OCT/NOV/DEC                   | 0                      | 1                       | 1                                                  |  |
| JAN/FEB/MAR   | 0             | 0           | 0             | JAN/FEB/MAR                   | 0                      | 0                       | 0                                                  |  |
| APR/MAY/JUNE  | 0             | 0           | 0             | APR/MAY/JUNE                  | 0                      | 0                       | 0                                                  |  |